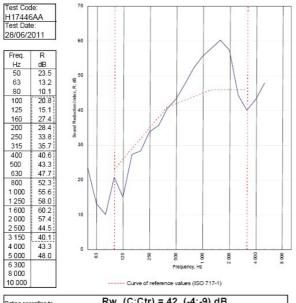

BRE 285458 - BRE Report P102396-1011B Refer to Speedline Specification Clause

178 mm. (At Base Track, Excluding Finishes)

Severe - Annexes A-F

42 RwdB, Date Tested or Assessed Against - 70-K-53

TESTED AT ONE OF THE UKAS ACCREDITED LABORATORIES BELOW